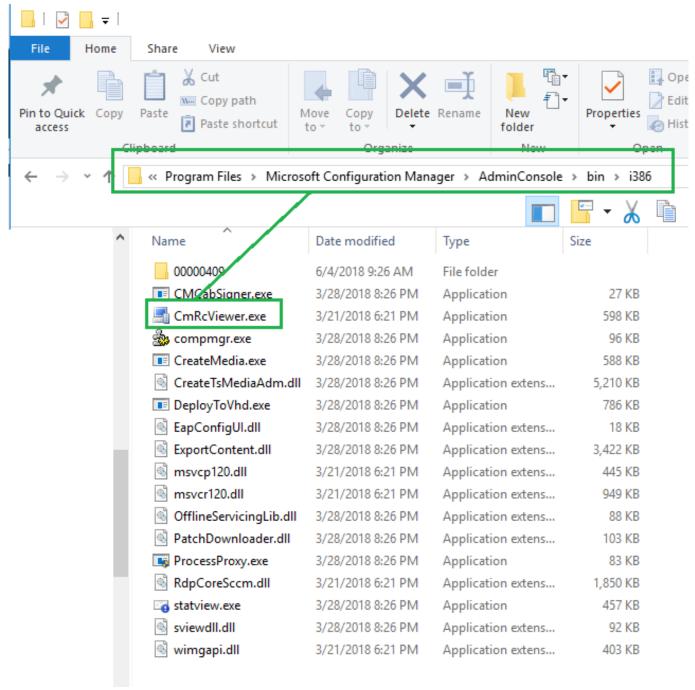

However, their is no device record during the MDT task sequence for the temporary MININT-XXXXXXX name.. That means that you sometimes have to create your own extensions to the ConfigMgr console.. is there a way to run the Remote Control Viewer client on my desktop OS so I can take remote control of systems rather than having to remote in from the server This seems like very basic functionality.. In that scenario, you barely perform any work in the Deployment Workbench, so why should you have to open an extra console just to remotely connect to e.. That is exactly what Ive done for DaRT Remote Viewer, a console extension that leverages the Monitoring functionality of MDT with DaRT components added in the Boot Image. Office For Mac Password Forgot

#### Makrorekorder Crack

Provide details and share your research But avoid Asking for help, clarification, or responding to other answers.. Creator of ConfigMgr Prerequisites Tool, ConfigMgr OSD FrontEnd, ConfigMgr WebService to name a few.. but I havent been able to figure it out thus far Now you can run the console from your own workstation instead of using remote desktop to the server. Mac For Ppt