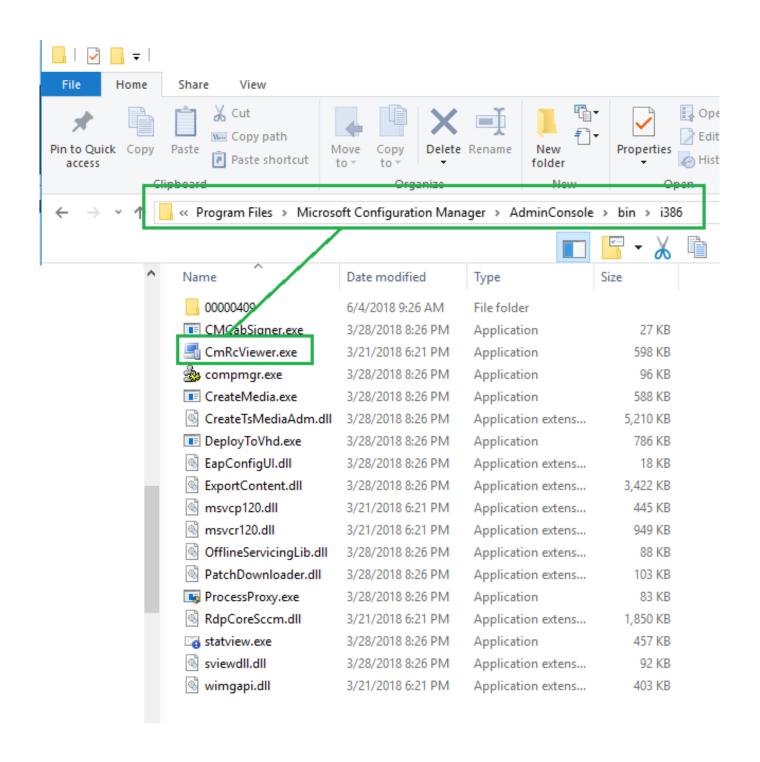

However, their is no device record during the MDT task sequence for the temporary MININT-XXXXXXX name.. That means that you sometimes have to create your own extensions to the ConfigMgr console.. is there a way to run the Remote Control Viewer client on my desktop OS so I can take remote control of systems rather than having to remote in from the server This seems like very basic functionality.. In that scenario, you barely perform any work in the Deployment Workbench, so why should you have to open an extra console just to remotely connect to e.. That is exactly what Ive done for DaRT Remote Viewer, a console extension that leverages the Monitoring functionality of MDT with DaRT components added in the Boot Image. Office For Mac Password Forgot

#### Makrorekorder Crack

Provide details and share your research But avoid Asking for help, clarification, or responding to other answers.. Creator of ConfigMgr Prerequisites Tool, ConfigMgr OSD FrontEnd, ConfigMgr WebService to name a few.. but I havent been able to figure it out thus far Now you can run the console from your own workstation instead of using remote desktop to the server. Mac For Ppt